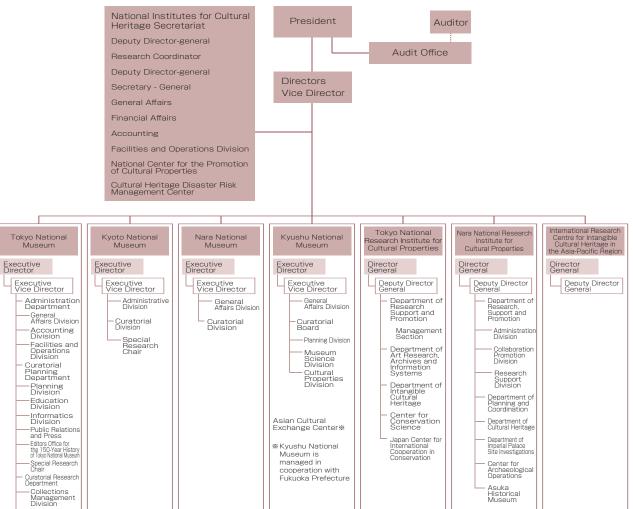

## Organization

Directors (As of April 1, 2021)

SHIMATANI Hiroyuki: President (Executive Director, Kyushu National Museum) NAGAYAMA Yuji: Director HAYASHIDA Suma: Director KURUSHIMA Noriko: Auditor NAKAMOTO Fuminori: Auditor

## **Organizational Chart**



## Number of Staff

Research Division Conservation Division Special Research Chai

| Division                                                                                  | Total staff | Administrative<br>staff | Technical and<br>security staff | Specialists | Curators/<br>Researchers |
|-------------------------------------------------------------------------------------------|-------------|-------------------------|---------------------------------|-------------|--------------------------|
| Total                                                                                     | 401         | 150                     | 20                              | 17          | 214                      |
| National Institutes for Cultural Heritage Secretariat