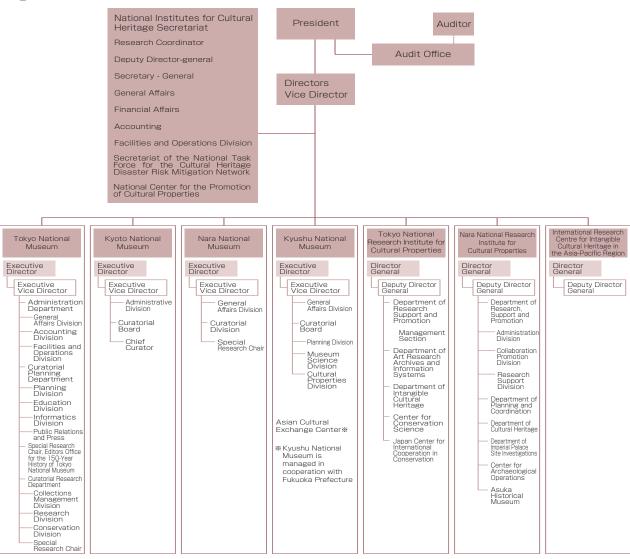

## Organization

## Directors (As of April 1, 2019)

MATSUMURA Keiji: President (and Executive Director of the Nara

National Research Institute for Cultural Properties)

SUGINO Tsuyoshi: Director

SHIMATANI Hiroyuki: Director (and Executive Director, Kyusyu National Museum)

HAYASHIDA Suma: Director KURUSHIMA Noriko: Auditor NAKAMOTO Fuminori: Auditor

## **Organizational Chart**



## Number of Staff

| Division                                                                                  | Total staff | Administrative staff | Technical and security staff | Specialists | Curators/<br>Researchers |
|-------------------------------------------------------------------------------------------|-------------|----------------------|------------------------------|-------------|--------------------------|
| Total                                                                                     | 378         | 144                  | 19                           | 13          | 202                      |
| National Institutes for Cultural Heritage Secretariat                                     | 26          | 25                   | 0                            | 0