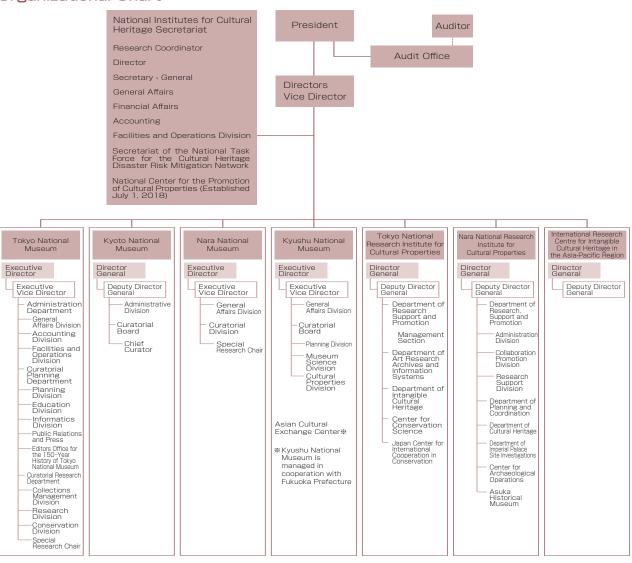

## Organization

## Directors (As of April 1, 2018)

MATSUMURA Keiji: President (and Executive Director of the Nara

National Research Institute for Cultural Proper-

ties)

SUGINO Tsuyoshi: Director SHIMATANI Hiroyuki: Director (and Executive Director, Kyusyu Na-

tional Museum)

HAYASHIDA Suma: Director KURUSHIMA Noriko: Auditor NAKAMOTO Fuminori: Auditor

## **Organizational Chart**



## Number of Staff

| realiser of ordin                                                                         |             |                      |                              |             |                          |
|-------------------------------------------------------------------------------------------|-------------|----------------------|------------------------------|-------------|--------------------------|
| Division                                                                                  | Total staff | Administrative staff | Technical and security staff | Specialists | Curators/<br>Researchers |
| Total                                                                                     | 349         | 133                  | 20                           | 4